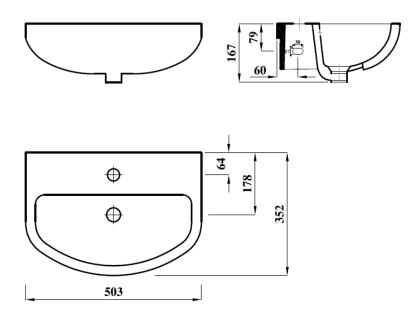

## ATLAS 50CM SEMI RECESSED BASIN 1TH

| Product Code | ASWHGSR50BA1                                       |
|--------------|----------------------------------------------------|
| Weight (Kg)  | 10                                                 |
| Material     | Vitreous China                                     |
| Tap holes    | 1                                                  |
| Fixings      | Supplied with cutting template and fixing brackets |
| Extras       | Bottle trap - BOTRAPCH<br>/ Waste - TPOPRNEW       |